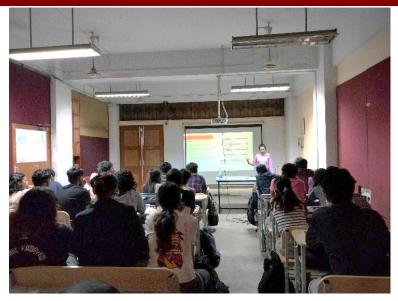

## Workshop on 'Solar Passive Architecture and Thermal Comfort'

by PMRF scholar Jeslu Celine Jacobs on 17-18 August 2024.

Aimed to provide participants with essential knowledge and hands-on experience in the following areas:

- Passive energy-efficient design strategies, both simple and advanced.
- Climate-responsive design methodologies allowing architects to tailor their designs to specific environmental conditions.
- Utilization of tables, software, and coding languages to develop design strategies and evaluate thermal comfort in architectural projects.