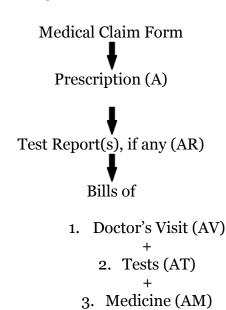

## Submission Of OPD Bills Steps To Be Followed

## **Arrangement of Documents: A+AR+(AV+AT+AM)**

- Please Mark 'A' for a single Prescription and 'B', 'C' ... for other prescription for same ailment.
- Please Mark 'AR' for single Report and 'AR1', 'AR2', 'AR3' ... for more than one reports.
- Please Mark 'AV' for doctor's single visit and 'AV1', 'AV2', 'AV3' ... for more than one visits.
- Please Mark 'AT' for single report bill and 'AT1', 'AT2', 'AT3' ... for more than one report bills.
  - Please Mark 'AM' for single Medicine bill and 'AM1', 'AM2', 'AM3' ... for more than one bills.
  - IF MARKING IS INCONVENIENT, PLEASE FOLLOW ONLY THE STEPS MENTIONED ABOVE AND WRITE THE RUNNING PAGE SERIAL NUMBER